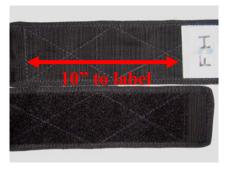

## **Cath Strap - Tips**

Proper attachment to of Base Unit to table permits free table panning

Keep IV accessible at all times

Place a sheet or towel between strap & patient to increase patient comfort

Wrap patient & overlap Velcro closure a minimum of 10"